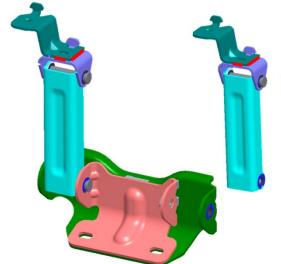

### **Challenge:**

- Design a family of linkages that allow fold & kneel function for the rear seat Jeep Liberty
- Allow 60% and 40% seats to be built on separate assembly lines, then be married at the end of the line before shipping to vehicle assembly plant
- Design ISOFIX wires into the assemblies

#### **Results:**

- Made customer concepts "production ready"
- Incorporated ISOFIX wires
- Created BSR free pivot joints