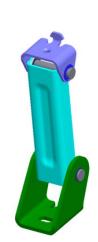

### **Challenge:**

- Design a family of linkages that allow fold & kneel function for the rear seat Jeep Liberty
- Allow 60% and 40% seats to be built on separate assembly lines, then be married at the end of the line before shipping to vehicle assembly plant
- Design ISOFIX wires into the assemblies

#### **Results:**

- Made customer concepts "production ready"
- Incorporated ISOFIX wires
- Created BSR free pivot joints