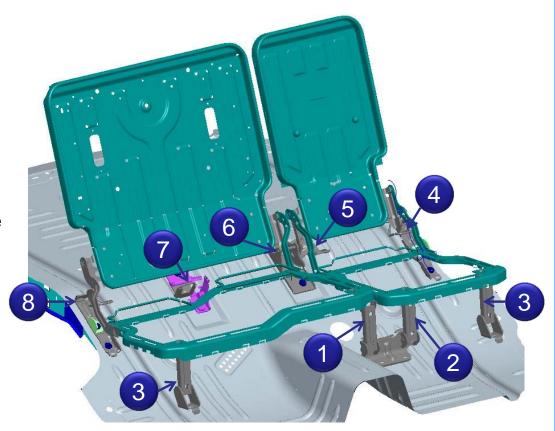

### 2<sup>nd</sup> Row Seat System Mechanisms

- Fold and Dive Seat System
- Hinges, Linkage, and ISOFIX

### **Challenge:**

- Design a family of linkages that allow fold & kneel function for the rear seat Jeep Liberty
- Allow 60% and 40% seats to be built on separate assembly lines, then be married at the end of the line before shipping to vehicle assembly plant
- Design ISOFIX wires into the assemblies