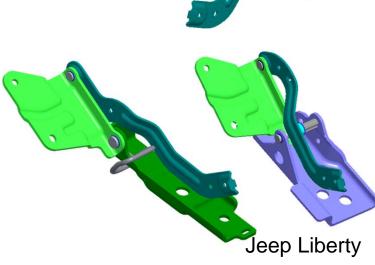

### **Challenge:**

- Design a family of linkages that allow fold & kneel function for the rear seat Jeep Liberty
- Allow 60% and 40% seats to be built on separate assembly lines, then be married at the end of the line before shipping to vehicle assembly plant
- Design ISOFIX wires into the assemblies

Jeep Liberty

#### **Results:**

- Made customer concepts "production ready"
- Incorporated ISOFIX wires
- Created BSR free pivot joints