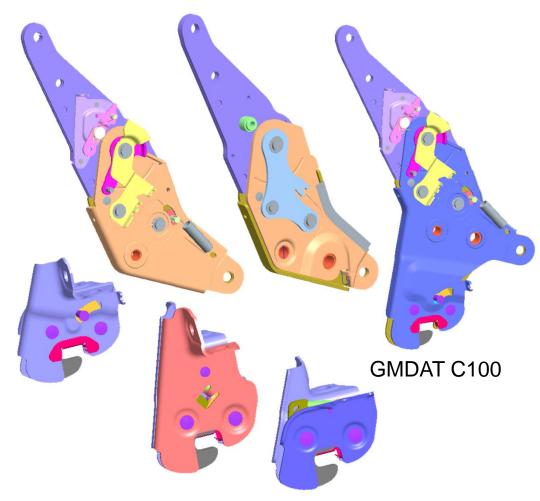

### Challenge:

 Design a recliner with a feature that will activate or bypass the floor latch release depending on which handle is actuated by the occupant

**GMDAT C100** 

### **Results:**

- Designed full set of 2<sup>nd</sup> row recliners and floor locks
- IB 40% recliner contains both toggle mechanism and integrated floor lock
- 60% seat has shoulder belt