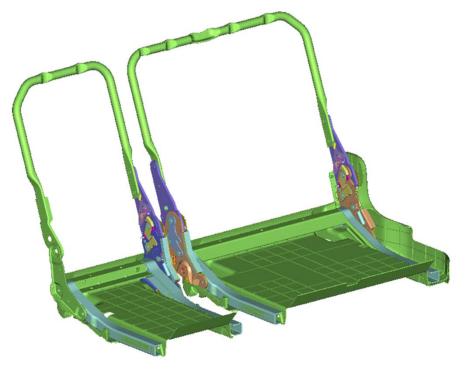

#### **2nd Row Seat System Mechanisms**

- 2<sup>nd</sup> Row Seat System
- Fold Flat & Tumble
- Recliners and Floor Locks

### 2<sup>nd</sup> Row Seat System Mechanisms

- 2<sup>nd</sup> Row Seat System
- Fold Flat & Tumble
- Recliners and Floor Locks

### **Results:**

- Designed full set of 2<sup>nd</sup> row recliners and floor locks
- IB 40% recliner contains both toggle mechanism and integrated floor lock
- 60% seat has shoulder belt